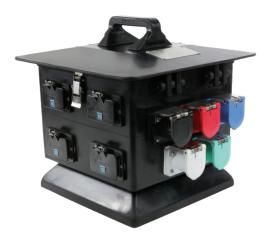

## 100 Amp 3 Phase Pagoda to Duplex Receptacles, Outdoor

DB100NP-AQQ-S3

This PowerHOUSE™ Pagoda portable distribution box is extremely versatile, and can be fed from a generator or panel. This box can accept up to (30) NEMA 5-20, 20 Amp Edison cords (24 on GFCI version) to power portable power tools, computers, vending machines and sound systems.

## **Features & Benefits:**

TYPE 3R

- Heavy-duty molded rubber enclosure is fully insulated and resistant to shock, impact and corrosion
- Circuit breakers are mounted under hinged lid for enhanced protection
- Stackable and compact for easy storage and convenient portability
- Elevated base keeps receptacles above ground level

| Specifications & Ordering Information |                                                                          |                                                                          |
|---------------------------------------|--------------------------------------------------------------------------|--------------------------------------------------------------------------|
| Catalog Number                        | DB100NP-AQQ-S3                                                           | DB100NP-ABB-S3                                                           |
| Rating                                | 100 Amp, 3 Phase (H,H,H,N,G), 4 Pole,<br>5 Wire, 120/208Y VAC            | 100 Amp, 3 Phase (H,H,H,N,G), 4 Pole,<br>5 Wire, 120/208Y VAC            |
| Agency Listing                        | cULus Listed TYPE 3R                                                     | cULus Listed TYPE 3R                                                     |
| Environmental<br>Rating               | NEMA 3R Weather Resistant                                                | NEMA 3R Weather Resistant                                                |
| Input                                 | (1) set of (5) 16 Series Cam-type color-coded panel mount inlets         | (1) set of (5) 16 Series Cam-type color-coded panel mount inlets         |
| Output                                | (12) NEMA 5-20, 20 Amp, 2 Pole, 3 Wire, 120 VAC, GFCI duplex receptacles | (15) NEMA 5-20, 20 Amp, 2 Pole, 3 Wire, 120 VAC, GFCI duplex receptacles |
| Feed Thru                             | None                                                                     | None                                                                     |
| Overcurrent Protection                | (12) 20 Amp, Single Pole branch-rated circuit breakers                   | (15) 20 Amp, Single Pole branch-rated circuit breakers                   |
| Enclosure Type                        | Pagoda                                                                   | Pagoda                                                                   |
| Dimensions                            | 14.25"L x 14.25"W x 14.15"H                                              | 14.25"L x 14.25"W x 14.15"H                                              |
| Approximate<br>Weight                 | 32 lbs.                                                                  | 32 lbs.                                                                  |