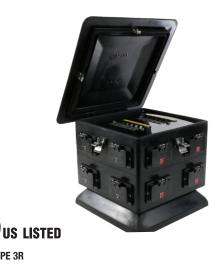

## **Features & Benefits:**

TYPE 3R

- Heavy-duty molded rubber enclosure is fully insulated and resistant to shock, impact and corrosion
- Circuit breakers are mounted under hinged lid for enhanced protection
- Stackable and compact for easy storage and convenient portability
- Elevated base keeps receptacles above ground level

| Specifications & Ordering Information |                                                                          |                                                                          |
|---------------------------------------|--------------------------------------------------------------------------|--------------------------------------------------------------------------|
| Catalog Number                        | DB100NP-AQQ-S3                                                           | DB100NP-ABB-S3                                                           |
| Rating                                | 100 Amp, 3 Phase (H,H,H,N,G), 4 Pole,<br>5 Wire, 120/208Y VAC            | 100 Amp, 3 Phase (H,H,H,N,G), 4 Pole,<br>5 Wire, 120/208Y VAC            |
| Agency Listing                        | cULus Listed TYPE 3R                                                     | cULus Listed TYPE 3R                                                     |
| Environmental<br>Rating               | NEMA 3R Weather Resistant                                                | NEMA 3R Weather Resistant                                                |
| Input                                 | (1) set of (5) 16 Series Cam-type color-coded panel mount inlets         | (1) set of (5) 16 Series Cam-type color-coded panel mount inlets         |
| Output                                | (12) NEMA 5-20, 20 Amp, 2 Pole, 3 Wire, 120 VAC, GFCI duplex receptacles | (15) NEMA 5-20, 20 Amp, 2 Pole, 3 Wire, 120 VAC, GFCI duplex receptacles |
| Feed Thru                             | None                                                                     | None                                                                     |
| Overcurrent Protection                | (12) 20 Amp, Single Pole branch-rated circuit breakers                   | (15) 20 Amp, Single Pole branch-rated circuit breakers                   |
| Enclosure Type                        | Pagoda                                                                   | Pagoda                                                                   |
| Dimensions                            | 14.25"L x 14.25"W x 14.15"H                                              | 14.25"L x 14.25"W x 14.15"H                                              |
| Approximate<br>Weight                 | 32 lbs.                                                                  | 32 lbs.                                                                  |