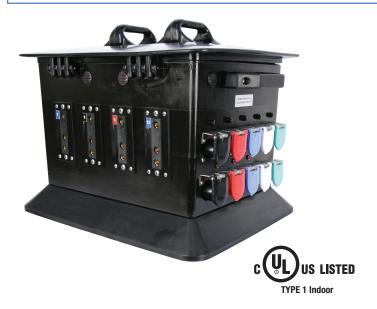

# Catalog Number: DB400N2J6BC3BD-H1

### **Description:**

400 Amp, 3 Phase, 4 Pole, 5 Wire, 120/208Y VAC, Power Station Enclosure, (1) set of (5) 16 Series Cam-type color-coded panel mount inlets to (3) 100 Amp, 220 VAC stage pin receptacles, (6) 100 Amp, 120 VAC stage pin receptacles and (1) NEMA 5-20, 20 Amp duplex receptacle, Feed Thru, NEMA 1 Indoor

#### **Markets Served:**

Motion Picture and Television Production

| Specifications            |                                                                                                                                                                               |
|---------------------------|-------------------------------------------------------------------------------------------------------------------------------------------------------------------------------|
| Rating                    | 400 Amp, 3 Phase (H,H,H,N,G), 4 Pole, 5 Wire, 120/280Y VAC                                                                                                                    |
| Environmental Rating      | NEMA 1 Indoor                                                                                                                                                                 |
| Input                     | (1) set of (5) 16 Series Cam-type color-coded panel mount inlets                                                                                                              |
| Output                    | (3) 100 Amp, 2 Pole, 3 Wire, 220 VAC stage pin receptacles (6) 100 Amp, 2 Pole, 3 Wire, 120 VAC stage pin receptacles (1) NEMA 5-20, 20 Amp, 2 Pole, 3 Wire duplex receptacle |
| Feed Thru                 | (1) set of (5) 16 Series Cam-type color-coded panel mount outlets                                                                                                             |
| Overcurrent<br>Protection | (3) 100 Amp, Single Pole branch-rated circuit breakers (6) 100 Amp, 2 Pole branch-rated circuit breakers (1) 20 Amp, Single Pole branch-rated circuit breaker                 |
| Dimensions                | 27.5"L x 18.5"W x 18"H                                                                                                                                                        |
| Approximate<br>Weight     | 90 lbs.                                                                                                                                                                       |