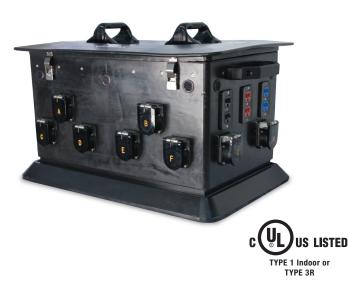

### **Description:**

400 Amp, 3 Phase, 4 Pole, 5 Wire, 120/208Y VAC, Power Station Enclosure, (1) set of (5) 16 Series Cam-type color-coded panel mount inlets to (8) 20 Amps per circuit, 6-circuit, LSC19 female panel mount receptacles and (3) NEMA 5-20, 20 Amp duplex receptacles, NEMA 3R Weather Resistant or NEMA 1 Indoor

## Features & Benefits

- Distributes power to eight industry standard sixcircuit lighting receptacles and three convenience receptacles
- Heavy-duty molded rubber enclosure is fully insulated and resistant to shock, impact and corrosion
- Breakers mounted under hinged lid for enhanced safety
- Stackable and compact for easy storage and convenient portability
- Elevated base keeps receptacles above ground level

### **Markets Served:**

Concert Touring, Live Events

| Specifications & Ordering Information |                                                                                                                                                                              |                                                                                                                                                         |
|---------------------------------------|------------------------------------------------------------------------------------------------------------------------------------------------------------------------------|---------------------------------------------------------------------------------------------------------------------------------------------------------|
| Catalog Number                        | DB400MP-PMB-B3                                                                                                                                                               | DB400MP-PMB-B1                                                                                                                                          |
| Rating                                | 400 Amp, 3 Phase (H,H,H,N,G), 4 Pole, 5 Wire, 120/208Y VAC                                                                                                                   | 400 Amp, 3 Phase (H,H,H,N,G), 4 Pole, 5 Wire, 120/208Y VAC                                                                                              |
| Agency Listing                        | cULus Listed TYPE 3R                                                                                                                                                         | cULus Listed TYPE 1 Indoor                                                                                                                              |
| Environmental<br>Rating               | NEMA 3R Weather Resistant                                                                                                                                                    | NEMA 1 Indoor                                                                                                                                           |
| Input                                 | (1) set of (5) 16 Series Cam-type color-coded panel mount inlets                                                                                                             | (1) set of (5) 16 Series Cam-type color coded panel mount inlets                                                                                        |
| Output                                | <ul><li>(8) 20 Amps per circuit, 6-circuit, 125 VAC LSC19 female panel mount receptacles</li><li>(3) NEMA 5-20, 20 Amp, 2 Pole, 3 Wire, 120 VAC duplex receptacles</li></ul> | <ul><li>(8) 20 Amps per circuit, 6-circuit, 125 VAC LSC19 female panel<br/>mount receptacles</li><li>(3) NEMA 5-20, 20 Amp duplex receptacles</li></ul> |
| Feed Thru                             | None                                                                                                                                                                         | None                                                                                                                                                    |
| Overcurrent<br>Protection             | (1) 400 Amp, 3 Pole main branch-rated circuit breaker<br>(50) 20 Amp, Single Pole branch-rated circuit breakers                                                              | (1) 400 Amp, 3 Pole main branch rated circuit breaker<br>(50) 20 Amp, Single Pole branch-rated circuit breakers                                         |
| Enclosure Type                        | Power Station                                                                                                                                                                | Power Station                                                                                                                                           |
| Dimensions                            | 27.5"L x 18.5"W x 18"H                                                                                                                                                       | 27.5"L x 18.5"W x 18"H                                                                                                                                  |
| Weight                                | 85 lbs.                                                                                                                                                                      | 85 lbs.                                                                                                                                                 |