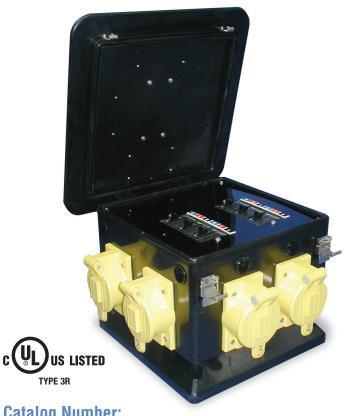

### **Features & Benefits**

- Heavy-duty molded rubber enclosure is fully insulated and resistant to shock, impact and corrosion
- Breakers are mounted under hinged lid for enhanced safety
- Stackable and compact for easy storage and convenient portability
- Elevated base keeps receptacles above ground level

# **Catalog Number:**

**DB200NP-A6S-S3** 

#### **Description:**

200 Amp, 3 Phase, 4 Pole, 5 Wire, 120/208Y VAC, Pagoda Enclosure, (1) set of (5) 16 Series Cam-type color-coded panel mount inlets to (6) 50 Amp California-style locking receptacles, NEMA 3R Weather Resistant.

#### **Markets Served:**

Convention Centers, Industrial, Emergency and Disaster Relief

| Specifications          |                                                                               |
|-------------------------|-------------------------------------------------------------------------------|
| Rating                  | 200 Amp, 3 Phase (H,H,H,N,G), 4 Pole, 5<br>Wire, 120/208Y VAC                 |
| Environmental<br>Rating | NEMA 3R Weather Resistant                                                     |
| Input                   | (1) Set of (5) 16 Series Cam-type color-<br>coded panel mount inlets          |
| Output                  | (6) 50 Amp, 3 Pole, 4 Wire, 120/240 VAC, California-style locking receptacles |
| Feed Thru               | None                                                                          |
| Overcurrent Protection  | (6) 50 Amp, 2 Pole branch-rated circuit breakers                              |
| Dimensions              | 14.5"L x 14.5"W x 13"H                                                        |
| Approximate<br>Weight   | 35 lbs.                                                                       |