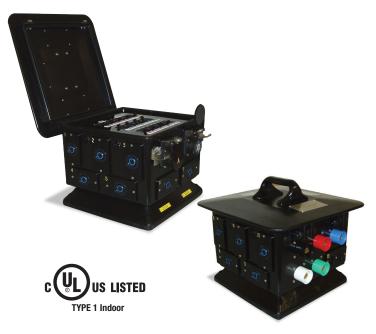

#### **Features & Benefits**

- Heavy-duty molded rubber enclosure is fully insulated and resistant to shock, impact and corrosion
- Breakers mounted under hinged lid for enhanced safety
- Stackable and compact for easy storage and convenient portability
- Elevated base keeps receptacles above ground level

## **Description:**

200 Amp, 3 Phase, 4 Pole, 5 Wire, 220 VAC, Pagoda Enclosure, (1) set of (5) 16 Series Cam-type color-coded inlets to (12) NEMA L6-20, 20 Amp locking receptacles, (2) 20 Amps per circuit, 6-circuit, LSC19 female panel mount receptacles and (1) NEMA 5-20, 20 Amp duplex receptacle, NEMA 1 Indoor

## **Typical Application:**

This box powers 12 moving lights at a remote location with (12) NEMA L6-20 plugs or (2) 6-circuit, 220 VAC multi-cables. The two types of receptacles are wired in parallel.