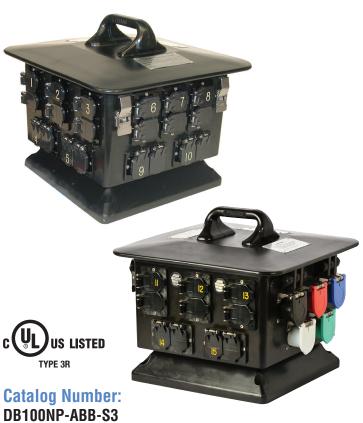

# 100 Amp 3 Phase Pagoda to (15) Duplex Receptacles, Weather Resistant

PowerHOUSE™ Portable Distribution Boxes

**Description:** 

100 Amp, 3 Phase, 4 Pole, 5 Wire, 120/208Y VAC, Pagoda Enclosure, (1) set of (5) 16 Series Cam-type color-coded panel mount inlets to (15) NEMA 5-20, 20 Amp duplex receptacles, NEMA 3R Weather Resistant

### **Markets Served:**

Industrial, Shipyards, Live Events, Concert Touring, Convention Centers and Motion Picture and Television Production

| Specifications          |                                                                      |
|-------------------------|----------------------------------------------------------------------|
| Rating                  | 100 Amp, 3 Phase (H,H,H,N,G), 4 Pole, 5<br>Wire, 120/208Y VAC        |
| Environmental<br>Rating | NEMA 3R Weather Resistant                                            |
| Input                   | (1) set of (5) 16 Series Cam-type color-<br>coded panel mount inlets |
| Output                  | (15) NEMA 5-20, 20 Amp, 2 Pole, 3 Wire, 125 VAC, duplex receptacles. |
| Feed Thru               | None                                                                 |
| Overcurrent Protection  | (15) 20 Amp, Single Pole branch-rated circuit breakers               |
| Dimensions              | 14.5"L x 14.5"W x 13"H                                               |
| Approximate<br>Weight   | 32 lbs.                                                              |